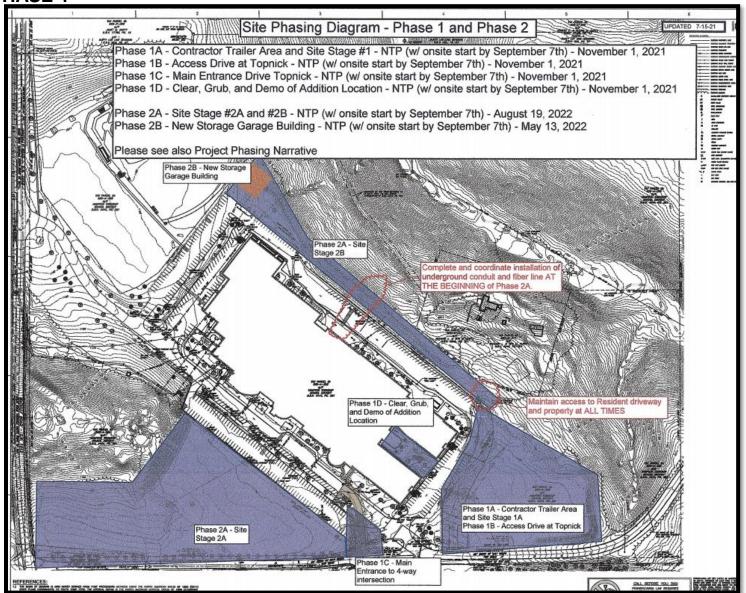

se 2A, B Anticipated Mobilization will be after September 7<sup>th</sup> and per construction schedule.

#### East West Mechanical – Mechanical Contractor

- Contract has been executed. Insurance submitted.
- Commence submittal process and material procurements.
- Phase 1A, B, C, D Anticipated Mobilization will be after September 7<sup>th</sup> and per construction schedule.

#### PA Roofing – Re-Roofing

- Contract has been executed. Insurance submitted.
- Roofing Phase 1A Roofing material for majority of Phase 1 was delivered end of July 2021. Work commenced in August. Roof Phase 1A is approximately 35% completed. Roofing material for balance of Phase 1 and most of Phase 2 has been delivered.

#### HIGH SCHOOL PROJECT PHASING

Re-Roofing Phasing Plan



#### HIGH SCHOOL PROJECT PHASING



#### HIGH SCHOOL PROJECT PHASING



#### HIGH SCHOOL PROJECT PHASING



#### HIGH SCHOOL PROJECT PHASING

BUILDING PHASE 2 and 3



#### HIGH SCHOOL PROJECT PHASING



## Project Photos - High School









## Project Photos - High School









# Hampton Township School District Voting Meeting Monday, September 13, 2021 at 7:30 p.m. Hampton Middle School Auditorium 4589 School Drive, Allison Park, PA 15101 (This meeting is being audio/video recorded.)

#### PERSONNEL AGENDA Mrs. Joy Midgley, Chair

Employment of all appointed personnel is contingent upon receipt of all compliance documents.

#### **TOPIC FOR BOARD ACTION:**

#### **RESIGNATIONS:**

| 1. | effective A             |                                    | (Ms. Milbert was a Long   |